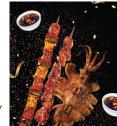

## **TANYU**

B3-30 to 32

Redeem 1 portion of complimentary Brown Sugar Ice Jelly with no min. spend required.

Enjoy 1-for-1 BBQ skewer with a min. spend of \$80. Promotion includes Grilled Beef Cube with Pineapple, Grilled XL Squid & Grilled Lamb. Valid only for purchase of the same item.

Valid for dine-in only. Limited to one redemption per table per day on a first-come-first-served basis. Not applicable to foreigners residing in Singapore, foreign students & work pass holders.