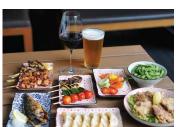

# JiBiru Japanese Craft Beer Bar

YOKOSO set @ \$88.80 (exc. GST and Service Charge)

A special Japanese izakaya style set meal worth \$102.30:

- 2 x Craft Beers or Glasses of Wine
- 1 x Edamame
- 1 x Salmon Sashimi
- 1x Age Gyoza
- 1x Tebasaki Chicken Wings
- 1x Niwatori Yakitori Set
- 1 x Yasai Yakitori Set
- 1x Grilled Saba Fish

Available before 8 pm daily.