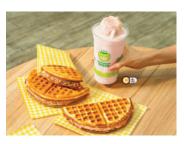

## Coconut Queen

50 cents discount on waffle with any M or L sized drink purchased.

50 cents discount is valid for 1 waffle only. Not valid with any other promotions, cashback, discount, membership or vouchers.